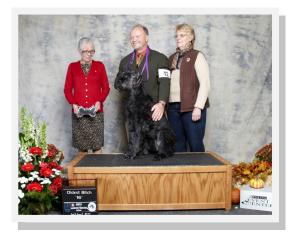

# <image>

GCH Momentumm Stars and Bright Lights TD Photo courtesy of Christine Lietzau

To recap some of the highlights of the week:

At the National, Dr. Klaus Anselm had the tough job of judging and having to select winners from a large field of impeccably groomed and presented Giants. In the end, Dr. Anselm pointed to Chris Lietzau and her beautiful girl GCH Momentumm Stars and

Bright Lights "Marguee" for BOB. Chris and Marquee were BOS at the Eastern Regional and were National Owner Handler Series winner at both the Eastern and National shows. One of Marquee's babies, Momentumm in the Limelight "Riot" also was selected as Best Puppy in National Sweeps by judge and incoming GSCA President, Kim Demchak.

### **Best of Breed**

GCH Momentumm Stars and Bright Lights TD - Christine Lietzau